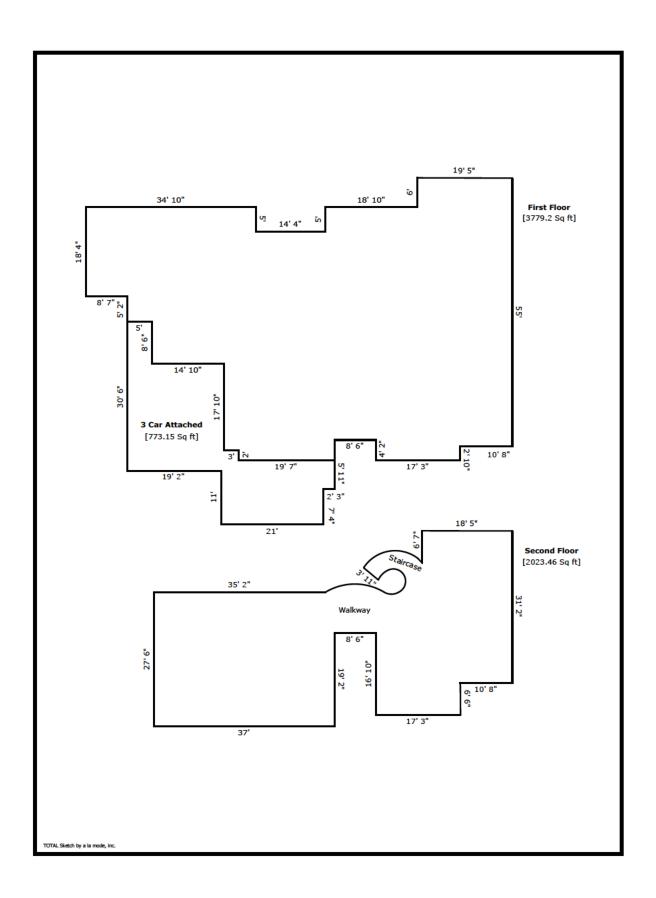

Total Rooms 10 Total Bedrooms 4 Total Bathrooms 4.1

Location N;Suburb;Interior
View N;Res;
Site 15111 sf
Quality Q4
Age 2



## Comparable 6

2814 Crawford Dr

Prox. to Subject 0.45 miles NW Sale Price 880,000 Gross Living Area 4,687 Total Rooms 10 Total Bedrooms 5 Total Bathrooms 4 2

## Bullding Sketch (Page - 1)

| Borrower         |                  |        |        |    |     |    |          |       |  |
|------------------|------------------|--------|--------|----|-----|----|----------|-------|--|
| Property Address | 2107 Legends Way |        |        |    |     |    |          |       |  |
| City             | Katy             | County | Waller | St | ate | TX | Zip Code | 77493 |  |
| Lender/Client    | No AMC           |        |        |    |     |    |          |       |  |



## Building Sketch (Page - 2)

| Borrower         |                  |        |        |       |    |          |       |  |
|------------------|------------------|--------|--------|-------|----|----------|-------|--|
| Property Address | 2107 Legends Way |        |        |       |    |          |       |  |
| City             | Katy             | County | Waller | State | TX | Zip Code | 77493 |  |
| Lender/Client    | No AMC           |        |        |       |    |          |       |  |

| TOTAL Sketch by a la mode, nc. | Area Calculations Summary |                     |