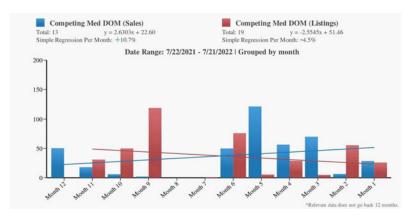

tate | TX | Zip Code | 77493 |  |
| Lender/Client    | No AMC           |        |        |       |    |          |       |  |



### Median \$

A monthly analysis was performed on 28 competing sales over the past 12 months. The sales within this group had a median sale price of \$915,000. This analysis based on data grouped monthly shows a change of +1.7% per month. The median sale price per sqft was \$205 35. This analysis based on data grouped monthly shows a change of +1.7% per month.



### **Housing Supply**

Based on all sales in this same group, there is a 2.1 month supply. This analysis based on data grouped monthly shows a change of -3% per month. The total sales per month (absorption rate) was 2 33. This analysis based on data grouped monthly shows a change of -0.1% per month.



### Sales DOM

These sales had a median DOM of 13. This analysis based on data grouped monthly shows a change of +10.7% per month. The same analysis was performed on 23 competing listings. For the following, a listing was counted if it had a list date within the time period. For these listings, the median DOM was 19. This analysis based on data grouped monthly shows a change of -4.5% per month.



### **Concession %**

A monthly analysis was performed on 28 competing sales over the past 12 months. The sales within this group with seller concessions had an average seller contribution of \$8,016. This analysis based on data grouped monthly shows a change of -6.6% per month. A total of 4 of these sales were reported to have seller concessions. This analysis based on data grouped monthly sho