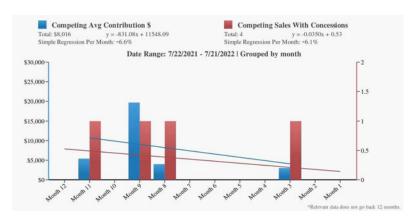

was \$205 35. This analysis based on data grouped monthly shows a change of +1.7% per month.



### **Housing Supply**

Based on all sales in this same group, there is a 2.1 month supply. This analysis based on data grouped monthly shows a change of -3% per month. The total sales per month (absorption rate) was 2 33. This analysis based on data grouped monthly shows a change of -0.1% per month.



### Sales DOM

These sales had a median DOM of 13. This analysis based on data grouped monthly shows a change of +10.7% per month. The same analysis was performed on 23 competing listings. For the following, a listing was counted if it had a list date within the time period. For these listings, the median DOM was 19. This analysis based on data grouped monthly shows a change of -4.5% per month.



### **Concession %**

A monthly analysis was performed on 28 competing sales over the past 12 months. The sales within this group with seller concessions had an average seller contribution of \$8,016. This analysis based on data grouped monthly shows a change of -6.6% per month. A total of 4 of these sales were reported to have seller concessions. This analysis based on data grouped monthly shows a change of -6.1% per month.

|                  |                  | Cuppioiniontal madeilaain |          | 2201-000 | , ,   |
|------------------|------------------|---------------------------|----------|----------|-------|
| Borrower         |                  |                           |          |          |       |
| Property Address | 2107 Legends Way |                           |