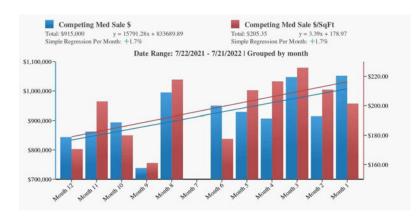

| on da                   | Overall Trend Stable Stable Stable Stable Stable Stable        |      | Declining Declining Declining |

Freddie Mac Form 71 March 2009

### **Market Conditions Charts - Page 1**

| Borrower         |                  |        |        |       |    |          |       |  |
|------------------|------------------|--------|--------|-------|----|----------|-------|--|
| Property Address | 2107 Legends Way |        |        |       |    |          |       |  |
| City             | Katy             | County | Waller | State | TX | Zip Code | 77493 |  |
| Lender/Client    | No AMC           |        |        |       |    |          |       |  |



### Median \$

A monthly analysis was performed on 28 competing sales over the past 12 months. The sales within this group had a median sale price of \$915,000. This analysis based on data grouped monthly shows a change of +1.7% per month. The median sale price per sqft was \$205 35. This analysis based on data grouped monthly shows a change of +1.7% per month.



### **Housing Supply**

Based on all sales in this same group, there is a 2.1 month supply. This analysis based on data grouped monthly shows a change of -3% per month. The total sales per month (absorption rate) was 2 33. This analysis based on data grouped monthly shows a change of -0.1% per month.



### Sales DOM

These sales had a median DOM of 13. This analysis based on data grouped monthly shows a change of +10.7% per mo