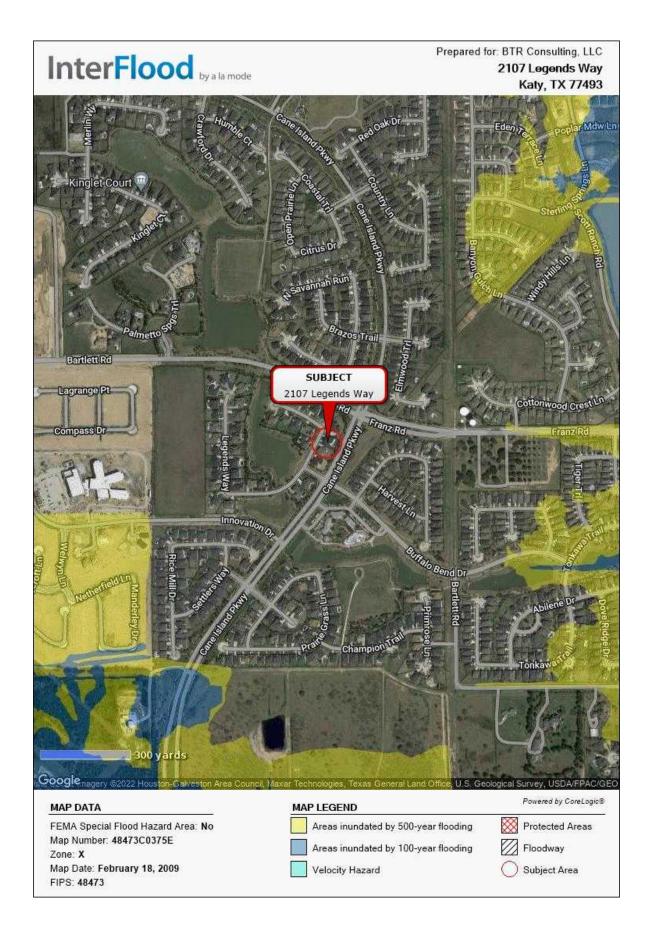

---|------|----------|-------|--|
| Property Address | 2107 Legends Way |        |        |      |      |          |       |  |
| City             | Katy             | County | Waller | Stat | e TX | Zip Code | 77493 |  |
| Landar/Cliant    | No AMC           |        |        |      |      |          |       |  |



### Flood Map

| Borrower         |                  |        |        |       |    |          |       |  |
|------------------|------------------|--------|--------|-------|----|----------|-------|--|
| Property Address | 2107 Legends Way |        |        |       |    |          |       |  |
| City             | Katy             | County | Waller | State | TX | Zip Code | 77493 |  |
| Lender/Client    | No AMC           |        |        |       |    |          |       |  |





# Licensed Residential Real Estate Appraiser

Appraiser: Daniel E Smith

License #: TX 1350352 L License Expires: 12/31/2022

Having provided satisfactory evidence of the qualifications required by the Texas Appraiser Licensing and Certification Act, Occupations Code, Chapter 1103, authorization is granted to use this title: Licensed Residential Real Estate Appraiser

For additional information or to file a complaint please contact TALCB at www.talcb.texas.gov.

Chelsea Buchholtz Commissioner

Daniel Smith

526 Kingwood Dr, Ste 202 Kingwood, TX, 77339

Effective 06-17-2022 rate(s) and coverage for policy HGI-1045504-00 will be as follows:

Quote Expiration Date: 07-17-2022

Limits: \$1,000,000 Each Claim /

\$1,000,000 Aggregate

Retention: \$1,000 Each Claim

### Prior Acts For:

| In