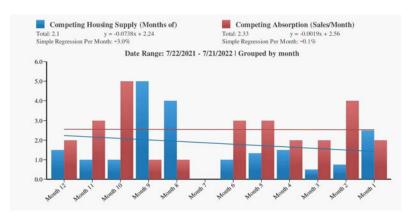

|        |        |       |    |          |       |  |
|------------------|------------------|--------|--------|-------|----|----------|-------|--|
| Property Address | 2107 Legends Way |        |        |       |    |          |       |  |
| City             | Katy             | County | Waller | State | TX | Zip Code | 77493 |  |
| Lender/Client    | No AMC           |        |        |       |    |          |       |  |



### Median \$

A monthly analysis was performed on 28 competing sales over the past 12 months. The sales within this group had a median sale price of \$915,000. This analysis based on data grouped monthly shows a change of +1.7% per month. The median sale price per sqft was \$205 35. This analysis based on data grouped monthly shows a change of +1.7% per month.



### **Housing Supply**

Based on all sales in this same group, there is a 2.1 month supply. This analysis based on data grouped monthly shows a change of -3% per month. The total sales per month (absorption rate) was 2 33. This analysis based on data grouped monthly shows a change of -0.1% per month.



### Sales DOM

These sales had a median DOM of 13. This analysis based on data grouped monthly shows a change of +10.7% per month. The same analysis was performed on 23 competing listings. For the following, a listing was counted if it had a list date within the time period. For these listings, the median DOM was 19. This analysis based on data grouped monthly shows a change of -4.5% per month.



### **Concession %**

A monthly analysis was performed on 28 competing sales over the past 1