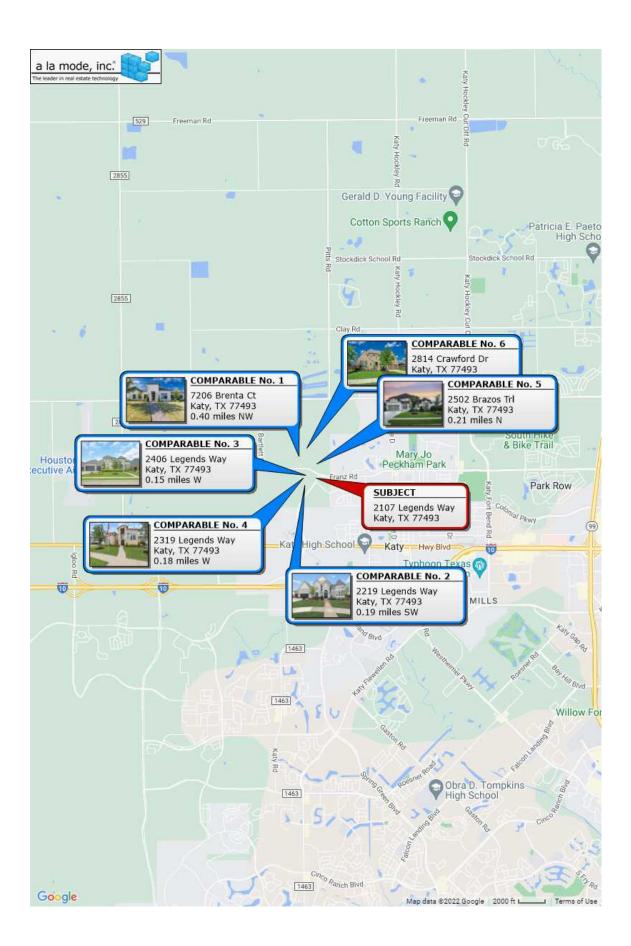

|                     | 19.8 × 17.8 = 352.4<br>5.9 × 2.2 = 13.3<br>13.2 × 17.4 = 229<br>3.6 × 11 = 40.2<br>4.2 × 22.8 = 95.8                                                                                                                                                         |

### **Location Map**

| Borrower         |                  |        |        |      |      |          |       |  |
|------------------|------------------|--------|--------|------|------|----------|-------|--|
| Property Address | 2107 Legends Way |        |        |      |      |          |       |  |
| City             | Katy             | County | Waller | Stat | e TX | Zip Code | 77493 |  |
| Landar/Cliant    | No AMC           |        |        |      |      |          |       |  |



### Flood Map

| Borrower         |                  |        |        |       |    |          |       |  |
|------------------|------------------|--------|--------|-------|----|----------|-------|--|
| Property Address | 2107 Legends Way |        |        |       |    |          |       |  |
| City             | Katy             | County | Waller | State | TX | Zip Code | 77493 |  |
| Lender/Client    | No AMC           |        |        |       |    |          |       |  |





# Licensed Residential Real Estate Appraiser

Appraiser: Daniel E Smith

License #: TX 1350352 L License Expires: 12/31/2022

Having provided satisfactory evidence of the qualifications required by the Texas Appraiser Licensing and Certification Act, Occupations Code, Chapter 1103, authorization is granted to us